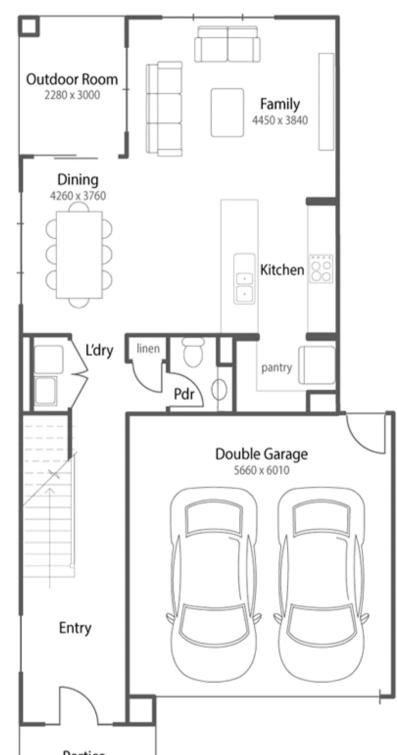

### Kirra 23 Coastal

#### FIXED PRICE PACKAGE INCLUDES:

The Kirra 23 with coastal facade built to our industry leadingbase specifications and land, plus:

- Fixed site costs
- Floor coverings throughout
- Outdoor room
- Exposed aggregate driveway & path
- Fencing allowance
- Render to the front facade
- Feature front door
- Council building and water application fees