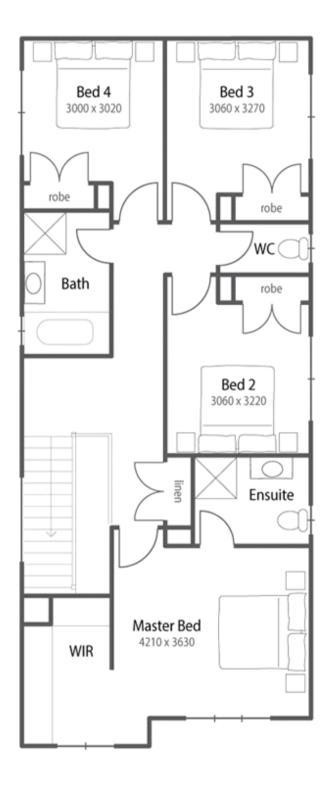

### Kirra 23 Coastal

#### FIXED PRICE PACKAGE INCLUDES:

The Kirra 23 with coastal facade built to our industry leadingbase specifications and land, plus:

- Fixed site costs
- Floor coverings throughout
- Outdoor room
- Exposed aggregate driveway & path
- Fencing allowance
- Render to the front facade
- Feature front door
- Council building and water application fees