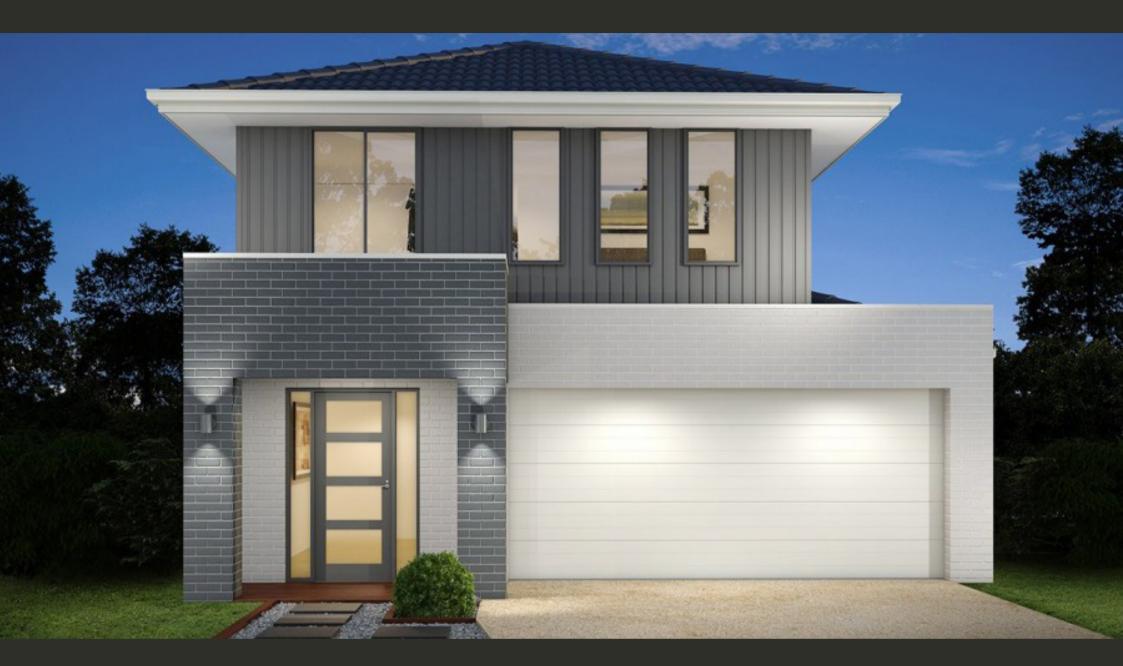

### WILLIAM STREET | LOT 184 | 400sqm

4 Pm 2 2 2 Cm

### Kirra 23 Coastal

#### FIXED PRICE PACKAGE INCLUDES:

The Kirra 23 with coastal facade built to our industry leadingbase specifications and land, plus:

- Fixed site costs
- Floor coverings throughout
- Outdoor room
- Exposed aggregate driveway & path
- Fencing allowance
- Render to the front facade
- Feature front door
- Council building and water application fees